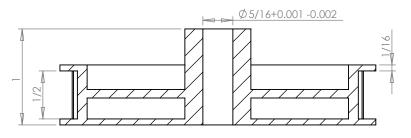

## **SECTION A-A**

## Part Number: 48XLDF

www.plastock.biz © 2010 Putnam Precision Molding **Part Description:** 

1/5" Pitch (XL) Delrin Timing Belts Pulleys For Belts up to 3/8" Wide

Dimensions are in inches Tolerances: Fractional <u>+</u> 0.015