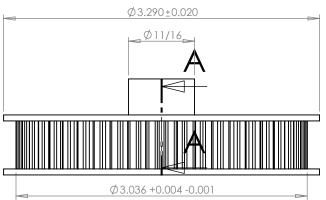

## **SECTION A-A**

## Part Number: 48XLDF

www.plastock.biz © 2010 Putnam Precision Molding **Part Description:** 

1/5" Pitch (XL) Delrin Timing Belts Pulleys For Belts up to 3/8" Wide

Dimensions are in inches Tolerances: Fractional <u>+</u> 0.015