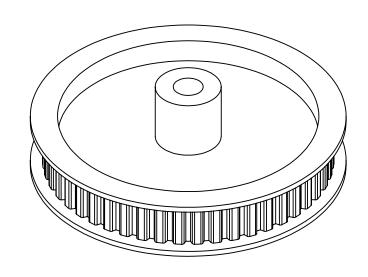

## Part Number: 48XLDF

www.plastock.biz © 2010 Putnam Precision Molding **Part Description:** 

1/5" Pitch (XL) Delrin Timing Belts Pulleys For Belts up to 3/8" Wide

Dimensions are in inches Tolerances: Fractional <u>+</u> 0.015